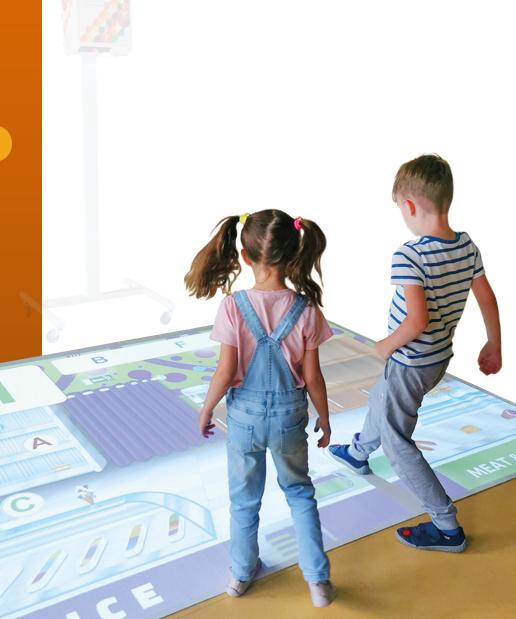

# MOBILE

FunFloor Mobile is an ideal solution to use interactive floor projection at any place unsuitable for standard installation (low, wooden or sloped ceiling). It was designed in cooperation with Acer Incorporated. Wide angle projector enables to display 270x200cm image from the height of 185cm. FunFloor Mobile Kit is mounted on a stable tripod stand with rubber casters, which makes our device easy to carry.